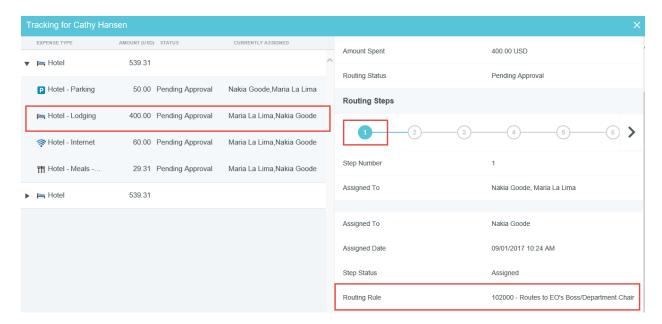

You will see a list of every item on the report and its status. For hotel expenses, tap the arrow on the left to view the status of each itemized expense.

| Tracking for Cathy Hansen |                     |                                  |
|---------------------------|---------------------|----------------------------------|
| EXPENSE TYPE              | AMOUNT (USD) STATUS | CURRENTLY ASSIGNED               |
| ▼ ⊨ Hotel                 | 539.31              | ^                                |
| P Hotel - Parking         | 50.00 Pending App   | oroval Nakia Goode,Maria La Lima |
| Hotel - Lodging           | 400.00 Pending App  | oroval Maria La Lima,Nakia Goode |
| Rotel - Internet          | 60.00 Pending App   | oroval Maria La Lima,Nakia Goode |
| Hotel - Meals             | 29.31 Pending App   | oroval Maria La Lima,Nakia Goode |
| ► Hotel                   | 539.31              |                                  |

- Tap an item to see where it is in the approval process, including the approver to whom it is currently assigned, the date, and the rule that triggered the assignment.
- Tapping each **Routing Steps** circle will show you complete details for that step, click each circle to track the next approval needed.