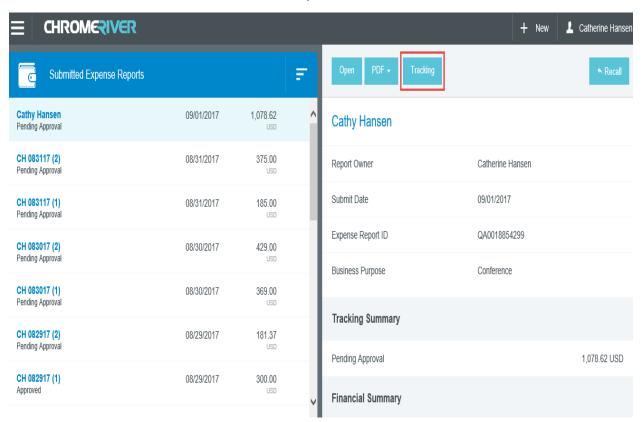

## **Report Tracking**

From the Submitted Expense Reports grid, tap on the desired expense to preview it. Then tap **TRACKING** in the preview. On smaller screens, tap the expense to open a preview, then tap the \*\*\* button and select **TRACKING** from the drop-down list.