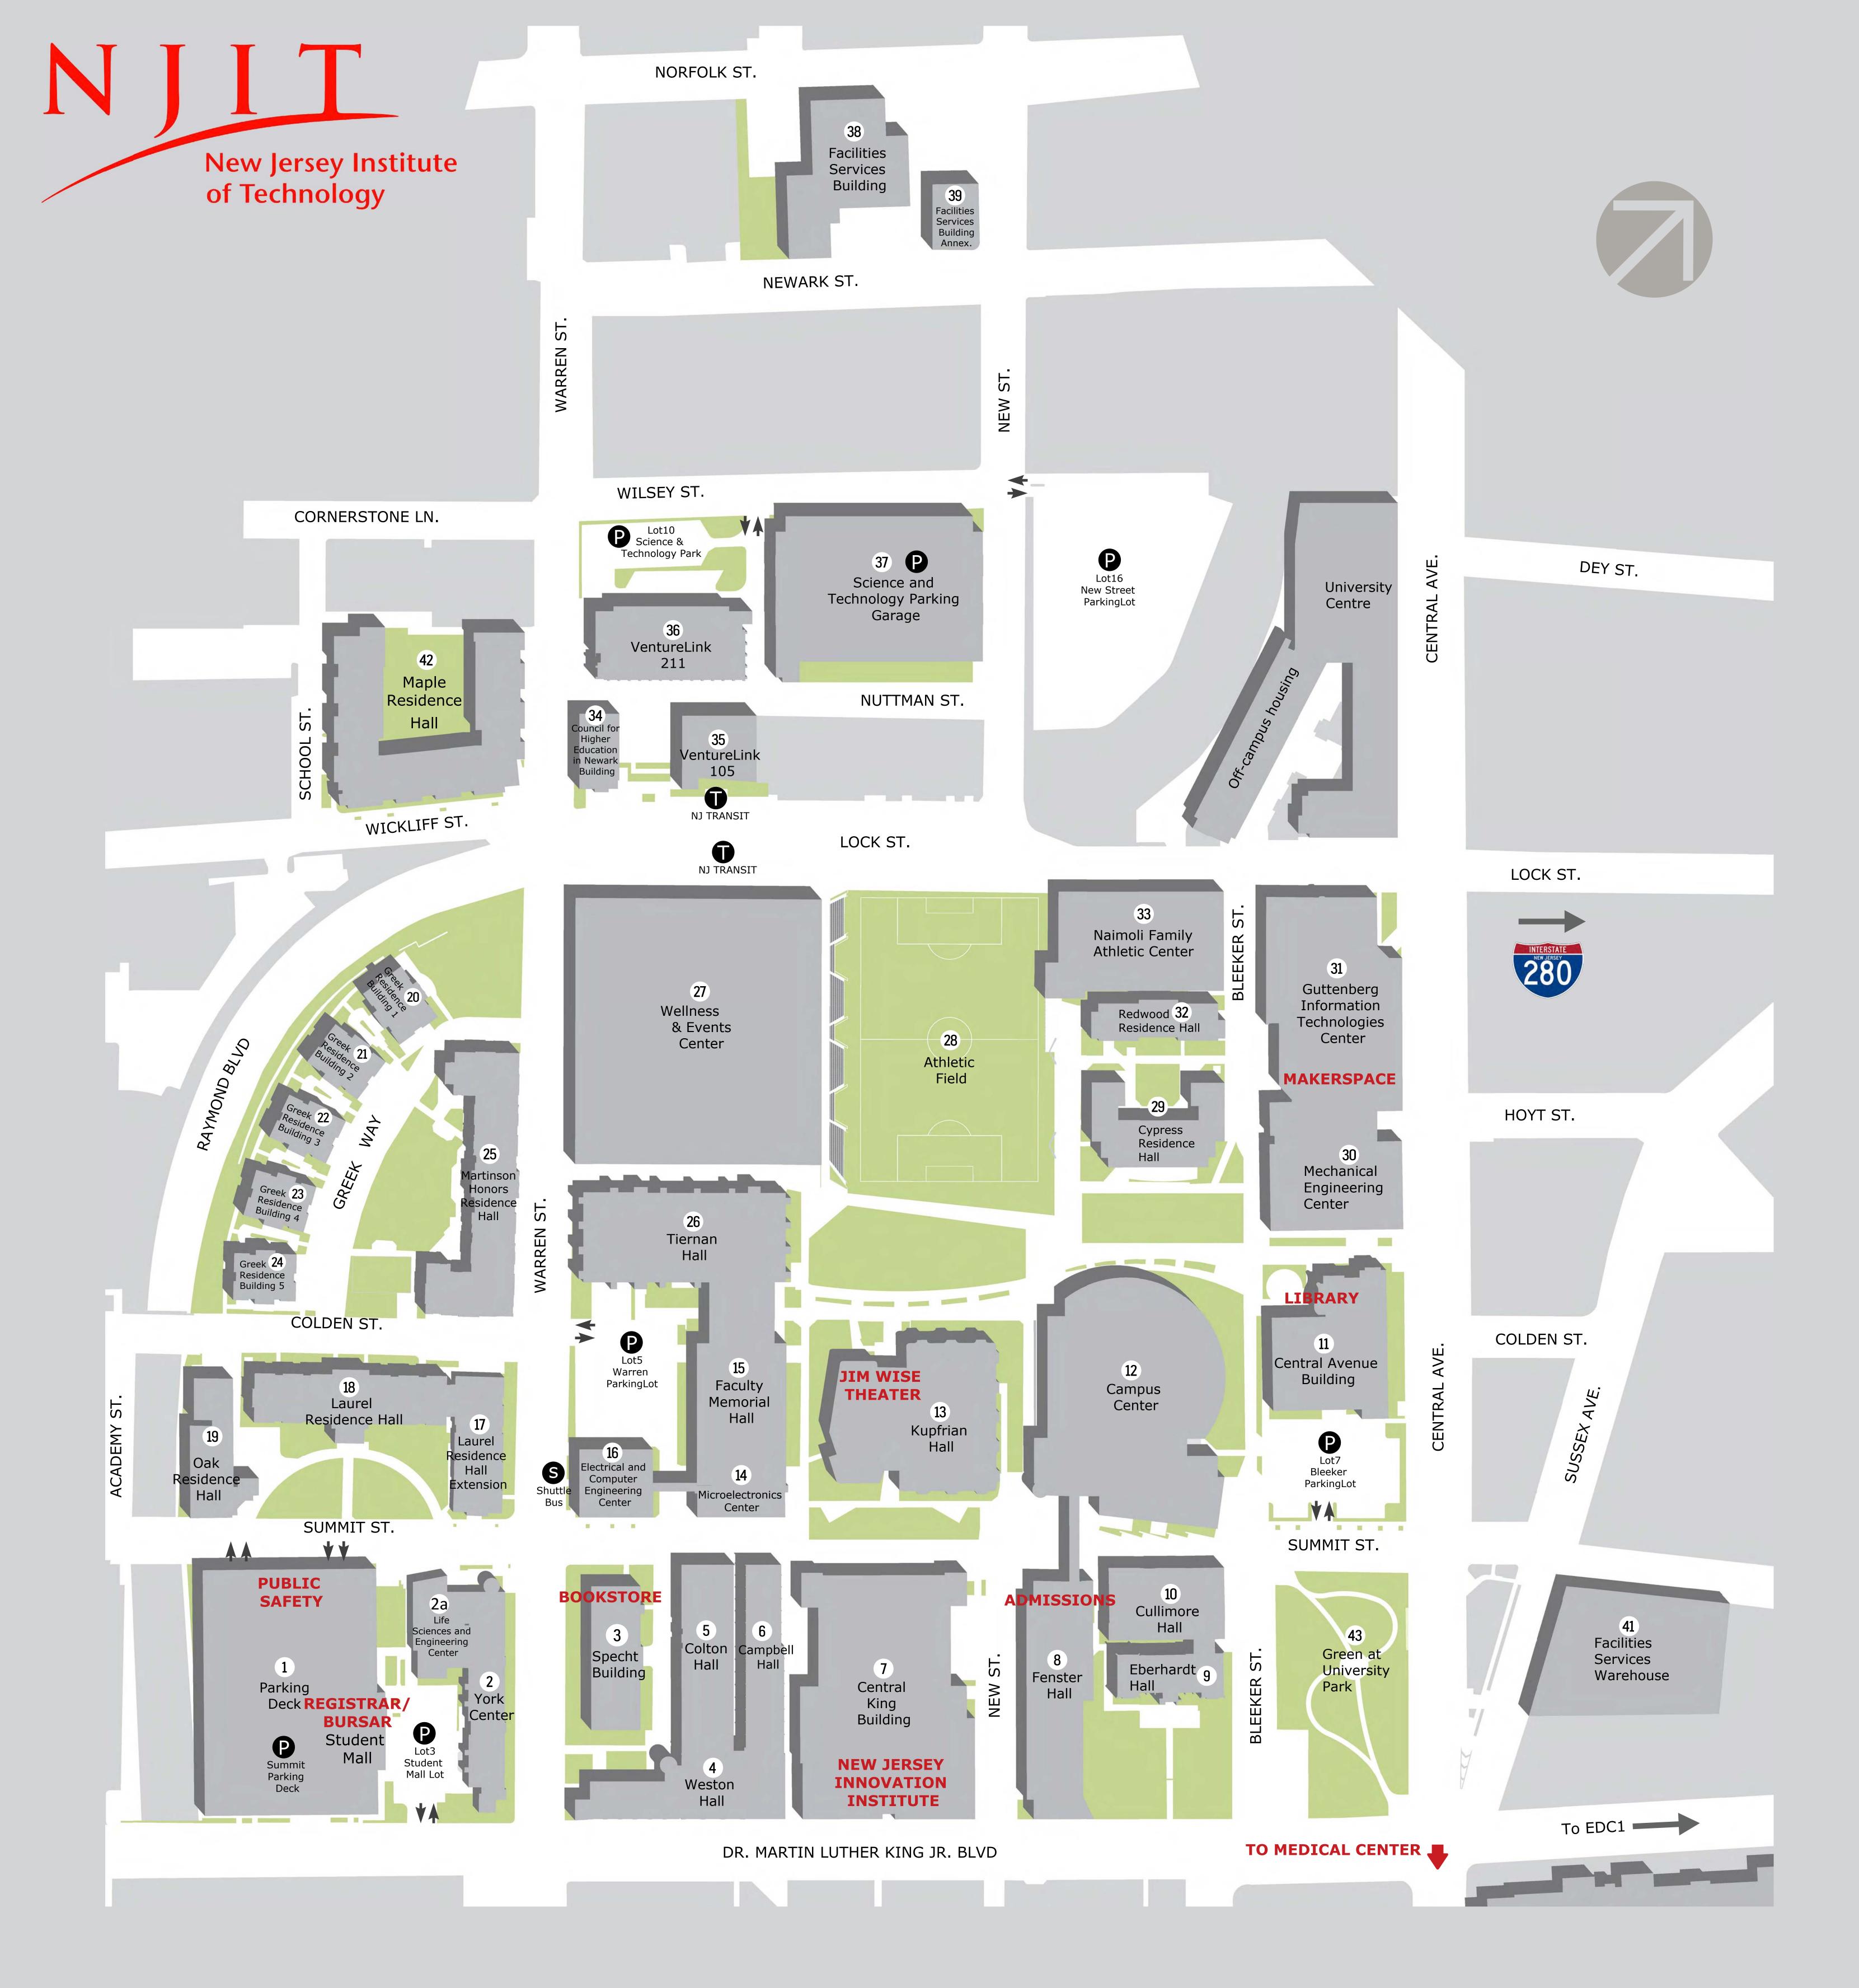

### Key Destinations

Admissions Fenster Hall

Bookstore Specht Building

Health Services *St. Michael's Medical Center* (off campus)

Jim Wise Theater *Kupfrian Hall* 

Library *Central Avenue Building* 

## <u>Dean's Offices</u>

Albert Dorman Honors College Martinson Honors Residence Hall

College of Science & Liberal Arts Cullimore Hall

Hillier College of Architecture and Design *Weston Hall* 

## Student & VentureLink Parking

Lot 10 Lot 16 PARK STPG

# Pre-Arranged Visitor Parking

Lot 7 PARK STPG

Reserved Faculty & Staff Parking FENS Parking Level 1 Makerspace *Guttenberg Information Technologies Center* 

New Jersey Innovation Institute VentureLink 211

Public Safety Office Summit Parking Deck

Registrar/Bursar Student Mall

Martin Tuchman School of Management *Central Avenue Building* 

Newark College of Engineering Fenster Hall

Ying Wu College of Computing *Guttenberg Information Technologies Center* 

### Faculty & Staff Parking

Lot 3 Lot 5 Lot 7 Lot 10 Lot 16 FENS Parking Level 2 PARK STPG PARK (60-PSA Faculty Spaces in Lower Level1)

| Building By Name                                | Building # | <b>Abbreviation</b> |
|-------------------------------------------------|------------|---------------------|
| Athletic Field                                  | 28         | AF                  |
| Campbell Hall                                   | 6          | CAMP                |
| Campus Center                                   | 12         | CTR                 |
| Central Avenue Building                         | 11         | CAB                 |
| Central King Building                           | 7          | CKB                 |
| Colton Hall                                     | 5          | COLT                |
| Council for Higher Education in Newark Building | 34         | CHEN                |
| Cullimore Hall                                  | 10         | CULM                |
| Cypress Residence Hall                          | 29         | CYP                 |
| Eberhardt Hall                                  | 9          | EBER                |
| Electrical and Computer Engineering Center      | 16         | ECEC                |
| Enterprise Development Center 1                 | 40         | EDC1                |
| Facilities Services Building                    | 38         | FSB                 |
| Facilities Services Building Annex              | 39         | FSBA                |
| Facilities Services Warehouse                   | 41         | FSW                 |
| Faculty Memorial Hall                           | 15         | FMH                 |
| Fenster Hall                                    | 8          | FENS                |
| Greek Residence Building 05-07                  | 20         | GRB1                |
| Greek Residence Building 09-11                  | 21         | GRB2                |
| Greek Residence Building 13-15                  | 22         | GRB3                |
| Greek Residence Building 17-19                  | 23         | GRB4                |
| Greek Residence Building 21-23                  | 24         | GRB5                |
| Green at University Park                        | 43         | GAUP                |
| Guttenberg Information Technologies Center      | 31         | GITC                |
| Kupfrian Hall                                   | 13         | KUPF                |
| Laurel Residence Hall                           | 18         | LAU                 |
| Laurel Residence Hall Extension                 | 17         | LAUX                |
| Life Sciences and Engineering Center            | 2a         | LSEC                |
| Maple Hall Building                             | 42         | MAPL                |
| Martinson Honors Residence Hall                 | 25         | MHRH                |
| Mechanical Engineering Center                   | 30         | ME                  |
| Microelectronics Center                         | 14         | MIC                 |
| Naimoli Family Athletic Center                  | 33         | NFAC                |
| Oak Residence Hall                              | 19         | OAK                 |
| Parking Deck / Student Mall                     | 1          | PARK                |
| Redwood Residence Hall                          | 32         | RED                 |
| Science and Technology Parking Garage           | 37         | STPG                |
| Specht Building                                 | 3          | SPEC                |
| Tiernan Hall                                    | 26         | TIER                |
| VentureLink 105                                 | 35         | VLK1                |
| VentureLink 211                                 | 36         | VLK2                |
| Wellness and Events Center                      | 27         | WEC                 |
| Weston Hall                                     | 4          | WEST                |
| York Center                                     | 2          | YORK                |