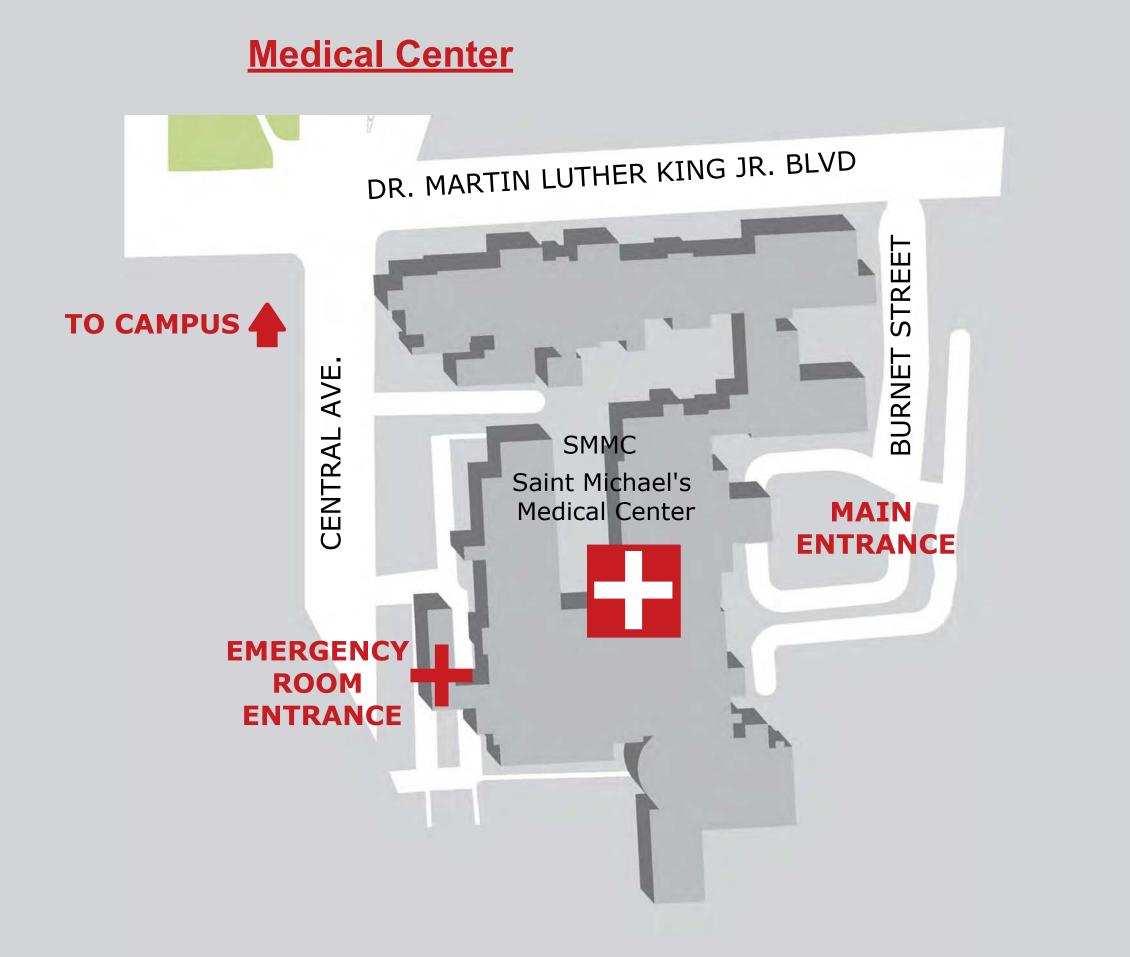

### Key Destinations

Admissions Fenster Hall

Bookstore Specht Building

Health Services *St. Michael's Medical Center* (off campus)

Jim Wise Theater *Kupfrian Hall* 

Library *Central Avenue Building* 