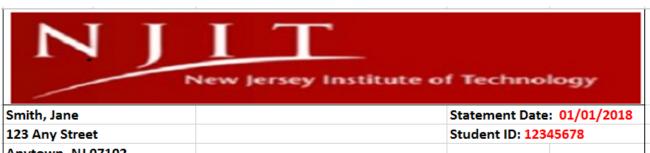

## How to read an eStatement

| Smith, Jane<br>123 Any Street |           |                                | 01/01/2018 | Date the Statement was issued |                                      |  |  |
|-------------------------------|-----------|--------------------------------|------------|-------------------------------|--------------------------------------|--|--|
|                               |           |                                |            |                               |                                      |  |  |
| Anytown, NJ 07                | 7102      |                                |            |                               |                                      |  |  |
|                               |           | STUDENT ACCOUNT STATEMENT      |            |                               | The balance that existed from the    |  |  |
| Activity Date                 | Term      | Description                    | Charges    | Credits                       | previous statement. This will be     |  |  |
|                               |           | Previous Statement Balance     | \$75.00    |                               | zero if this is your first statement |  |  |
|                               |           | New Charge Activity            |            |                               | Any charges that did not appear or   |  |  |
| 4/25/2018                     | Fall 2018 | Tuition Res. Undergrad         | \$2,000.00 |                               | your previous statement. This        |  |  |
|                               | Fall 2018 | Commuter Parking F/T (inc tax) | \$300.00   |                               | shows charges by day.                |  |  |
|                               | Fall 2018 | Health Insurance Premium       | \$1,670.00 |                               |                                      |  |  |
| 4/28/2018                     | Fall 2018 | Tuition Res. Undergrad         | \$3,000.00 |                               |                                      |  |  |
|                               | Fall 2018 | University Fee                 | \$600.00   |                               |                                      |  |  |
|                               |           | New Payment Activity           |            |                               | Any payments that did not appear     |  |  |
|                               |           |                                |            |                               | on your previous statement. Thes     |  |  |
| 4/27/2018                     | Fall 2018 | Federal Pell Grant             |            | \$2,900.00                    | are payments that posted to the      |  |  |
|                               | Fall 2018 | Federal Direct Sub Loan        |            | \$2,721.00                    | student account                      |  |  |
|                               | Fall 2018 | NJ TAG Grant                   |            | \$5,000.00                    |                                      |  |  |