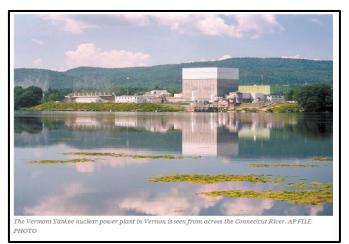

## NJIT TAB Presents VT Yankee Power Plant Opinion Document to NDCAP

The Windham (VT) Regional Commission and the Nuclear Decommissioning Citizens Advisory Panel (NDCAP) contacted NJIT TAB to request guidance on potential redevelopment constraints for the VT Yankee power plant located in Vernon, Vermont. Identification of these potential constraints were based on interviews with the stakeholders and review of the existing reports describing the proposed decommissioning site restoration and proposals NJIT TAB's review was limited to the brownfield issues of existing and potential non-radiological contamination.